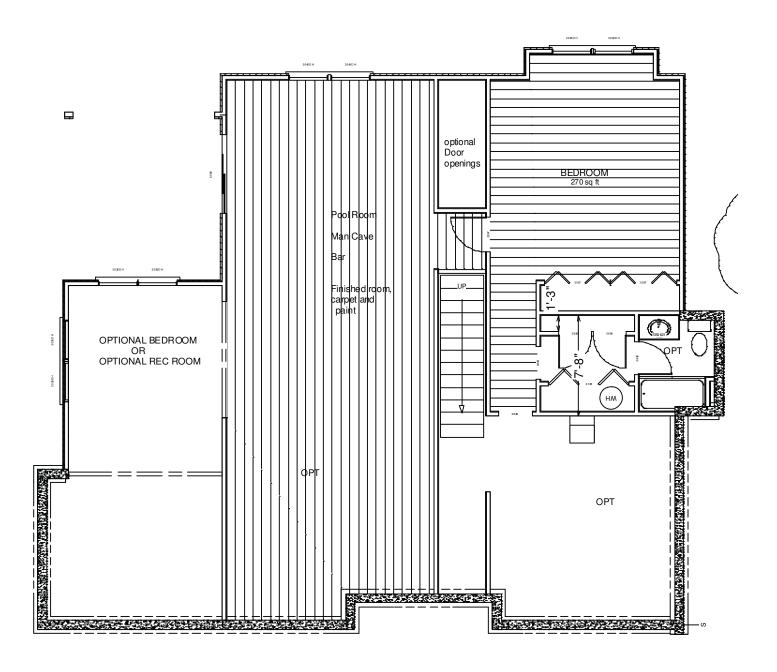

A SCRIPTURE COMMUNITY

#### **The Augusta Pines**



This one-level Augusta Pines home offers hardwood in living room, kitchen & pantry. Standard granite choices, 9ft ceilings, tray ceilings in master bedroom, ceramic tile in master and hall bath, and a vented gas fireplace.



















For more information call Suzanne Trow, Funkhouser Real Estate Group, 540-383-7173 or visit HeritageEstates.us



A SCRIPTURE COMMUNITY

## **The Augusta Pines**





A SCRIPTURE COMMUNITY

#### **The Augusta Pines**



Unfinished Basement 1,833 SF



## **The Augusta Pines**

|          |              | HERITAGE ESTATES                     |                                      |
|----------|--------------|--------------------------------------|--------------------------------------|
|          |              | Single Family Homes                  | Oakmont LFR / LBB                    |
|          | Roof         | 30-Year Dimensional Shingles         | 30-Year Dimensional Shingles         |
| ~        | Exterior     | Low Chroma Earthtone Stucco          | Low Chroma Earthtone Stucco          |
| EXTERIOR |              | Fieldstone Veneer with Brick Accents | Fieldstone Veneer with Brick Accents |
|          | Deck / Patio | Composite Deck                       | optional