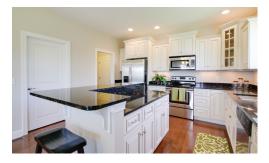

|         |             | HERITAGE ESTATES              |                               |
|---------|-------------|-------------------------------|-------------------------------|
|         |             | Single Family Homes           | Oakmont LFR / LBB             |
|         | Countertops | Granite (from CK standards)   | Granite (from CK standards)   |
|         | Cabinetry   | River Run Cabinetry           | River Run Cabinetry           |
| z       |             | Dovetail Drawer Construction  | Dovetail Drawer Construction  |
| KITCHEN |             | Lennox or Dalton Sable        | Lennox or Dalton Sable        |
|         |             | Brushed Nickel Hardware       | Brushed Nickel Hardware       |
|         | Appliances  | Black or White                | Black or White                |
|         |             | Glass Top Range, Refrigerator | Glass Top Range, Refrigerator |
|         |             | Dishwasher, Microwave         | Dishwasher, Microwave         |