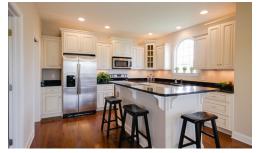

|         |             | HERITAGE ESTATES              |                               |
|---------|-------------|-------------------------------|-------------------------------|
|         |             | Single Family Homes           | Oakmont LFR / LBB             |
|         | Countertops | Granite (from CK standards)   | Granite (from CK standards)   |
|         | Cabinetry   | River Run Cabinetry           | River Run Cabinetry           |
| z       |             | Dovetail Drawer Construction  | Dovetail Drawer Construction  |
| KITCHEN |             | Lennox or Dalton Sable        | Lennox or Dalton Sable        |
|         |             | Brushed Nickel Hardware       | Brushed Nickel Hardware       |
|         | Appliances  | Black or White                | Black or White                |
|         |             | Glass Top Range, Refrigerator | Glass Top Range, Refrigerator |
|         |             | Dishwasher, Microwave         | Dishwasher, Microwave         |