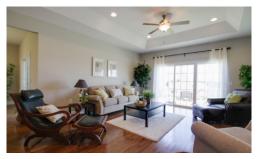

|          |                 | HERITAGE ESTATES                   |                                     |
|----------|-----------------|------------------------------------|-------------------------------------|
|          |                 | Single Family Homes                | Oakmont LFR / LBB                   |
|          | Ceiling Height  | 9' Ceilings on Main Level          | 9' Ceilings on Main Level           |
|          |                 | 8' Ceilings on Other Levels        | 8' Ceilings on Other Levels         |
|          | Flooring        | Hardwood in Living Areas           | Engineered Hardwood in Living Areas |
|          |                 | Carpet in Bedrooms                 | Carpet in Bedrooms                  |
|          |                 | Ceramic Tile in Powder Room        | Ceramic Tile in Powder Room         |
| ~        |                 | Ceramic Tile in Bathrooms, Laundry | Ceramic Tile in Bathrooms, Laundry  |
| INTERIOR | Stairs          | Carpeted                           | Carpeted                            |
| Ę        | Windows         | Double Hung Insulated Windows      | Double Hung Insulated Windows       |
|          | Paint           | Two Matte Paint Colors             | Two Matte Paint Colors              |
|          | Closet Shelving | White Wire Closet System           | White Wire Closet System            |
|          | Door Hardware   | Brushed Nickel                     | Brushed Nickel                      |
|          | Trim            | White Painted Trim and Doors       | White Painted Trim and Doors        |
|          | Tray Ceiling    | Standard in Living Room            | Standard in Living Room             |
|          | Gas Fireplace   | Living Room                        | optional                            |