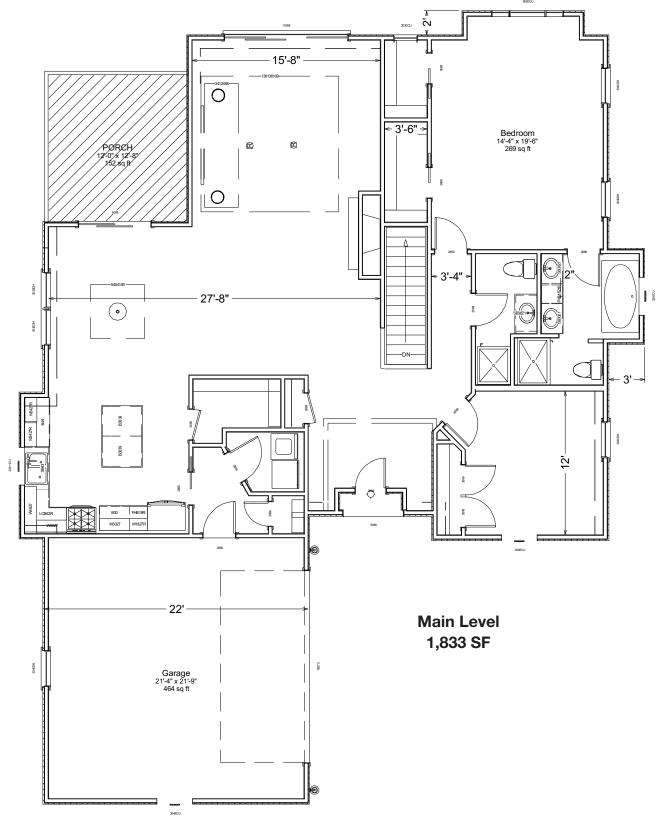

#### **The Augusta Pines**

This one-level Augusta Pines home offers hardwood in living room, kitchen & pantry. Standard granite choices, 9ft ceilings, tray ceilings in master bedroom, ceramic tile in master and hall bath, and a vented gas fireplace.

## **The Augusta Pines**

A SCRIPTURE COMMUNITY