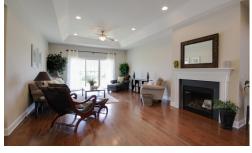

|          |                 | HERITAGE ESTATES                   |                                     |
|----------|-----------------|------------------------------------|-------------------------------------|
|          |                 | Single Family Homes                | Oakmont LFR / LBB                   |
|          | Ceiling Height  | 9' Ceilings on Main Level          | 9' Ceilings on Main Level           |
|          |                 | 8' Ceilings on Other Levels        | 8' Ceilings on Other Levels         |
|          | Flooring        | Hardwood in Living Areas           | Engineered Hardwood in Living Areas |
|          |                 | Carpet in Bedrooms                 | Carpet in Bedrooms                  |
|          |                 | Ceramic Tile in Powder Room        | Ceramic Tile in Powder Room         |
| ~        |                 | Ceramic Tile in Bathrooms, Laundry | Ceramic Tile in Bathrooms, Laundry  |
| INTERIOR | Stairs          | Carpeted                           | Carpeted                            |
| Ę        | Windows         | Double Hung Insulated Windows      | Double Hung Insulated Windows       |
|          | Paint           | Two Matte Paint Colors             | Two Matte Paint Colors              |
|          | Closet Shelving | White Wire Closet System           | White Wire Closet System            |
|          | Door Hardware   | Brushed Nickel                     | Brushed Nickel                      |
|          | Trim            | White Painted Trim and Doors       | White Painted Trim and Doors        |
|          | Tray Ceiling    | Standard in Living Room            | Standard in Living Room             |
|          | Gas Fireplace   | Living Room                        | optional                            |