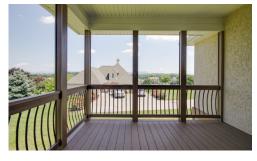

## **The Augusta Pines**

|          |              | HERITAGE ESTATES                     |                                      |
|----------|--------------|--------------------------------------|--------------------------------------|
|          |              | Single Family Homes                  | Oakmont LFR / LBB                    |
|          | Roof         | 30-Year Dimensional Shingles         | 30-Year Dimensional Shingles         |
| ~        | Exterior     | Low Chroma Earthtone Stucco          | Low Chroma Earthtone Stucco          |
| EXTERIOR |              | Fieldstone Veneer with Brick Accents | Fieldstone Veneer with Brick Accents |
|          | Deck / Patio | Composite Deck                       | optional                             |
|          | Driveway     | Concrete Driveway                    | Concrete Driveway                    |
|          | Landscaping  | Seeded Lawn & Basic Landscaping      | Seeded Lawn & Basic Landscaping      |
|          | Fencing      | optional                             | optional                             |