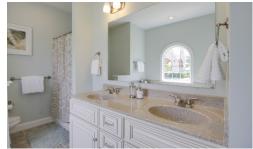

|           |              | HERITAGE ESTATES                    |                                     |
|-----------|--------------|-------------------------------------|-------------------------------------|
|           |              | Single Family Homes                 | Oakmont LFR / LBB                   |
|           | Cabinetry    | River Run Cabinetry                 | River Run Cabinetry                 |
|           |              | Dovetail Drawer Construction        | Dovetail Drawer Construction        |
|           |              | Lennox or Dalton Sable              | Lennox or Dalton Sable              |
| S         |              | Brushed Nickel Hardware             | Brushed Nickel Hardware             |
| Σ         | Countertops  | Cultured Marble                     | Cultured Marble                     |
| Ö         | Vanities     | Double Bowl in Master in Bathrooms  | Double Bowl in Master in Bathrooms  |
| BATHROOMS |              | Single Bowl in Additional Bathrooms | Single Bowl in Additional Bathrooms |
|           |              | n/a                                 | n/a                                 |
|           | Tub / Shower | 5' Soaking Tub in Master Bath       | 5' Soaking Tub in Master Bath       |
|           |              | 4' Shower in Master Bath            | 4' Shower in Master Bath            |
|           |              | 5' Tub / Shower in Guest Bath       | 5' Tub / Shower in Guest Bath       |
|           | Accessories  | Brushed Nickel                      | Brushed Nickel                      |