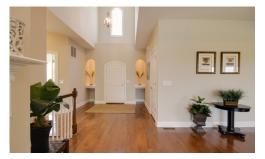

|          |                 | HERITAGE ESTATES                   |                                     |
|----------|-----------------|------------------------------------|-------------------------------------|
|          |                 | Single Family Homes                | Oakmont LFR / LBB                   |
|          | Ceiling Height  | 9' Ceilings on Main Level          | 9' Ceilings on Main Level           |
|          |                 | 8' Ceilings on Other Levels        | 8' Ceilings on Other Levels         |
|          | Flooring        | Hardwood in Living Areas           | Engineered Hardwood in Living Areas |
|          |                 | Carpet in Bedrooms                 | Carpet in Bedrooms                  |
|          |                 | Ceramic Tile in Powder Room        | Ceramic Tile in Powder Room         |
| ~        |                 | Ceramic Tile in Bathrooms, Laundry | Ceramic Tile in Bathrooms, Laundry  |
| INTERIOR | Stairs          | Carpeted                           | Carpeted                            |
| Ę        | Windows         | Double Hung Insulated Windows      | Double Hung Insulated Windows       |
|          | Paint           | Two Matte Paint Colors             | Two Matte Paint Colors              |
|          | Closet Shelving | White Wire Closet System           | White Wire Closet System            |
|          | Door Hardware   | Brushed Nickel                     | Brushed Nickel                      |
|          | Trim            | White Painted Trim and Doors       | White Painted Trim and Doors        |
|          | Tray Ceiling    | Standard in Living Room            | Standard in Living Room             |
|          | Gas Fireplace   | Living Room                        | optional                            |